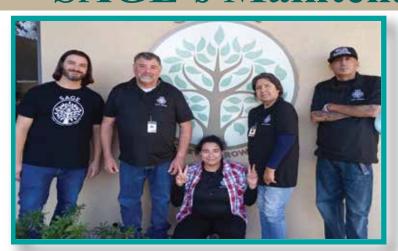

## MEET SAGE HEROES SAGE's Maintenance Crew!

What are the names of the employees that are on the SAGE Maintenance Crew?

We have Jude, Melody, Maria and Joe.

#### ■ What does the SAGE maintenance crew do?

Maria said, "We clean the hallways, we clean the restrooms, vacuum, clean windows, offices, restrooms and you name it, we do it!"

**◯** Who do you report to or who is your supervisor?

The team told us, "Our supervisor is Ryan Williams. He is the one who tells us what needs to be done."

- ► How long have you been on the crew?
  - "I started on July 6, 2022," said Melody.
- ► How will you use your experience in the future?

Melody stated, "I am learning teamwork which I can use in the future because Teamwork makes the Dreamwork".

➤ What kind of methods do you use to complete your work?

Melody smiled and told us, "I strategize on tasks and it helps me to complete my work quicker so in the future I will be better."

What is the best part of having a job?

"The best part of having a job is being part of a team. We work as a team to get the job done," said Melody.

Jude added, "It's a great learning experience and I enjoy being independent."